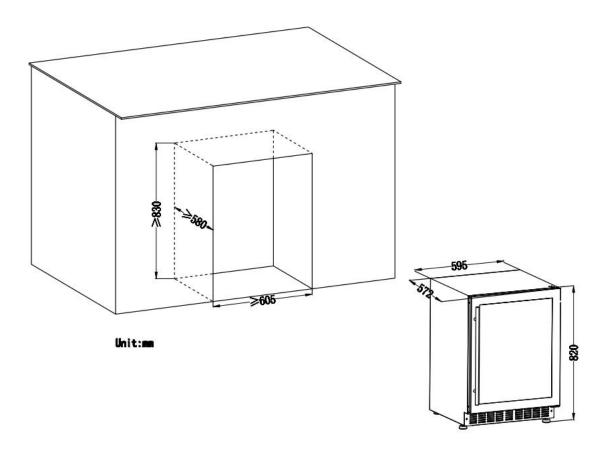

### The Smallest Space Left for Installing LW52DEU

| First Zone Maximum Temperature            | 12 degrees C                  |
|-------------------------------------------|-------------------------------|
| Second Zone Bottle Capacity               | 22                            |
| Second Zone Minimum Temperature           | 12 degrees C                  |
| Second Zone Maximum Temperature           | 22 degrees C                  |
| Wine Bottle Capacity                      | 46                            |
| Temperature Display Type                  | touch screen                  |
| Doors                                     |                               |
| Door Handle Design                        | external                      |
| Door Swing Orientation                    | left                          |
| Number of Doors                           | 1                             |
| Door Material                             | tempered glass                |
| Door Material Details                     | tinted double pane            |
| Door Color/Finish                         | stainless steel               |
| Door Opening Degree to Slide out Shelves  | >90°                          |
| UV Resistant                              | Yes                           |
| Door Reversible                           | Yes                           |
| Shelves                                   |                               |
| Adjustable Shelves to different heights   | No                            |
| Number of Shelves                         | 5 full shelves + 1 half shelf |
| Shelve Material                           | beech wood                    |
| Shelves slide out degree                  | 75%                           |
| Full shelve size (Width x Depth x Height) | 483x456x24mm                  |
| Half shelve size (Width x Depth x Height) | No                            |
| Certifications Listings&Approvals         |                               |
| CE Listed                                 | Yes                           |
| ERP New Standard                          | Level G                       |
| ISO 9001 Certified                        | Yes                           |
| Unit Dimension and Weight                 |                               |
| Overall Height - Top to Bottom            | 820mm                         |
| Overall Width - Side to Side              | 595mm                         |
| Overall Depth - Front to Back             | 572mm                         |
| Depth -Excluding Handles                  | 530mm                         |
| Interior Height - Top to Bottom           | 663mm                         |
| Interior Width - Side to Side             | 513mm                         |
| Interior Depth - Front to Back            | 459mm                         |
| Door Height - Top to Bottom               | 594mm                         |
| Door Width - Side to Side                 | 45mm                          |
| Door Depth - Front to Back                | 709mm                         |
| Depth With Door Open at 90 Degrees        | 1148mm                        |
| Cutout Width - Side to Side               | 606mm                         |
| Cutout Depth - Front to Back              | 580mm                         |