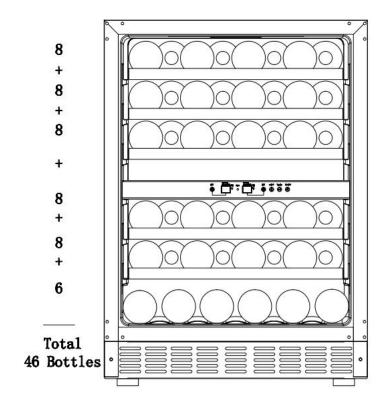

#### **Storage Capacity**

4pcs of full shelves (8 bottles)

The bottle capacity is for standard Bordeaux 750ml bottles which are approximately 2.75" in diameter. Storing large and/or oddly shaped bottles (including champagne and sparkling wine bottles) should remove at least 1 shelf (shelves is removable) and will decrease the number of bottles you are able to store in your wine cooler.