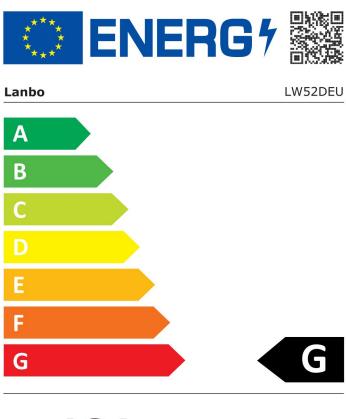

|
|                                |
| 1 year                         |
| 1 year                         |
|                                |
| 1 unit                         |
| 1 pc                           |
| 2 pcs                          |
| 1 pc                           |
|                                |



### The Smallest Space Left for Installing LW52DEU





#### **Storage Capacity**





4pcs of full shelves (8 bottles)

The bottle capacity is for standard Bordeaux 750ml bottles which are approximately 2.75" in diameter. Storing large and/or oddly shaped bottles (including champagne and sparkling wine bottles) should remove at least 1 shelf (shelves is removable) and will decrease the number of bottles you are able to store in your wine cooler.



### **Energy Guide**



# 131 kWh/annum