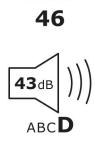

## **Specification Detail of Model LW52DEU**

| Specification                                          |                                           |
|--------------------------------------------------------|-------------------------------------------|
| Product Model                                          | LW52DEU                                   |
| Storage Capacity                                       | 133L                                      |
| Overall Wine Bottle Capacity (750ml Standard Bordueax) | 46                                        |
| Installation Type                                      | built-in or freestanding                  |
| Color/Finish                                           | black cabinet                             |
| Primary Material                                       | metal, stainless steal, glass, wood, wire |
| Door Style                                             | double pane, tinted                       |
| Cooling System                                         | compressor                                |
| Defrost System                                         | frost free                                |
| Anti-Vibration Technology                              | Yes                                       |
| Ventilation Location                                   | Front                                     |
| Fan Type                                               | Interior                                  |
| Humidity Control                                       | >65%                                      |
| Integrated Lock                                        | Yes                                       |
| Quiet Operation                                        | 43 db                                     |
| Stain Resistant                                        | antirust coat                             |
| Odor Resistant                                         | activated carbon filter                   |
| Leak-proof                                             | water pan                                 |
| Power Input                                            | 90W                                       |
| Voltage                                                | 220-240volts                              |
| Frequency                                              | 50Hz                                      |
| Amperage                                               | 0.5 amperes                               |
| Estimated Yearly Electricity Use (kWh)                 | 131                                       |
| Country of Origin                                      | China                                     |
| Refrigerant                                            | R600a                                     |
| Interior Light                                         | Yes                                       |
| Bulb Type                                              | white LED                                 |
| Adjustable Feet                                        | Yes (From 0 to 10mm)                      |
| Temperature Specification                              |                                           |
| Temperature Zones                                      | dual zone                                 |
| Overall Minimum Temperature                            | 5 degrees C                               |
| Overall Maximum Temperature                            | 22 degrees C                              |
| First Zone Bottle Capacity                             | 24                                        |
| First Zone Minimum Temperature                         | 5 degrees C                               |